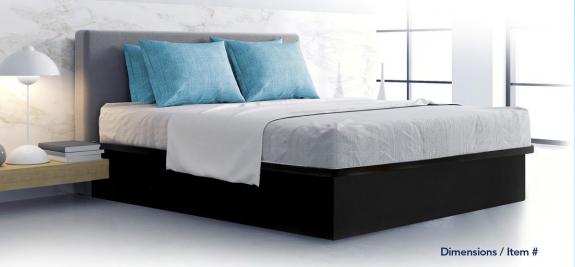

# Stylish & Intelligent

A clean, modern bed frame designed for style and function. Make the SleepNest platform bed the centerpiece of your guestroom.

#### All in One Combo

No foundation, box spring, or bed skirt needed with the SleepNest bed.

#### Noise Free Design

Nothing annoys guests more than sleeping on creaking, squeaking bed frames. SleepNest is designed intelligently to be noise-free.