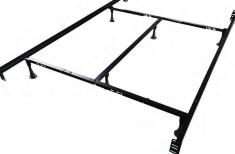

Adjustable, reinforced brackets

Recessed Design for Increased Toe Room

Steel brackets and adjustable sizing

Lightweight and durable design

Floor glides to prevent movement

# 100% Steel Construction

Crafted of 100% steel, this heavy-duty sturdy bed base is designed for strength and durability.

# 🙏 Versatile Design

Use with a standard box spring to support any mattress brand or design. Adjustable brackets provide stable and long-lasting support.

# **f** Enclosed Underside

Flush-to-floor design prevents dust and debris under the bed. The recessed design also offers increased toe room.