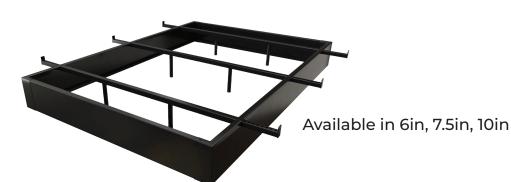

Enhance your guest experience with

**CHOICE** QUALIFIED VENDOR

76x80x16" #7100240

King

Full XL 54x80x16" #7100220

Cal King 72x84x16" #7100242

Queen 60x80x16" #7100230

**Hotel King** 72x80x16 #7100244

# **5 Year Limited** Warranty

Support your mattress and box spring with the SleepNest Bed Base . Crafted of 100% steel, this heavy-duty, sturdy bed base is designed for strength and durability.

Flush-to-Floor Design

Adjustable, reinforced brackets

Recessed Design for Increased Toe Room

Steel brackets and adjustable sizing

Lightweight and durable design

Floor glides to prevent movement