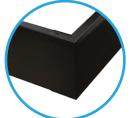

## Stylish & Intelligent

Designed for easy assembly. Coated with Black Java powder for a clean and sleek look.

# **f** Enclosed Underside

Flush-to-floor design prevents dust and debris under the bed. The recessed design also offers increased toe room.