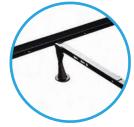

Retainer lip keeps mattress secure and avoids unwanted sliding.

9 steel legs ensure sturdiness & stability. Rubber tips prevent slipping, skidding, & damage to floors.

All 4 corners are rounded for increased guest safety.