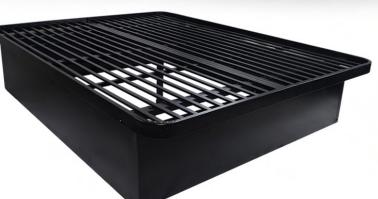

### 100% Steel Construction

Heavy-gauge slat/rail support, durable welded frame, and tubular leg construction.

# Unique Slat Design

Durable, rectangular steel slats provide superior and stationary support which increases the life of your mattress.

#### 4 Side Panels

Complete closure with 4 side panels helps prevent bed bugs & unwanted access underneath the mattress.